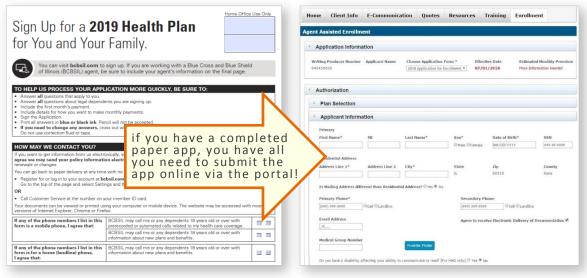

But if you have a completed paper application, that's all you need to submit the data from the paper app into the online form via the Retail Producer Portal's new enrollment feature. Watch the app get approved in a day, with no agent attachment issues to worry about!

## Producer Checklist for 2019 Off-Exchange Paper Applications

For off exchange policies, we recommend that you enroll your clients online via the <u>Retail Producer Portal</u>. If that option doesn't work for you or your client, a 2019 Blue Cross and Blue Shield of Oklahoma (BCBSOK) off-exchange paper app in <u>English</u> or <u>Spanish</u> can be used. Here's a checklist to make sure frequently missed fields are completed and processing can begin right away.